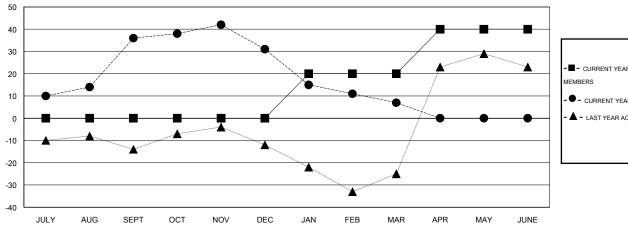

## GOALS AND ACTUAL NEW CLUBS CUMULATIVE

| ■-   | CURRENT | YEAR ( | GOALS | FOR NE | w |
|------|---------|--------|-------|--------|---|
| ИЕМВ | ERS     |        |       |        |   |

CURRENT YEAR ACTUAL MEMBERS

- LAST YEAR ACTUAL MEMBERS

| DROPPED CLUBS: 1 |    | 19 CLUBS OF 39 ADD<br>NEW MEMBERS |
|------------------|----|-----------------------------------|
| DROPPED MEMBERS  |    |                                   |
| DECEASED         | 9  | CLICK HERE FOR HE                 |
| CLUB CANCELLED   | 0  | ASSESSMENT DATA                   |
| OTHER            | 74 |                                   |
| TOTAL            | 83 |                                   |